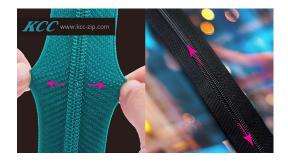

## 3. Elastic Zipper

Elastic Zipper with Horizontal or Vertical elastic tape, Perfect for footwear or clothing that requires elasticity or curve function.

For more information, please visit our website http://www.kcc-zip.com 。